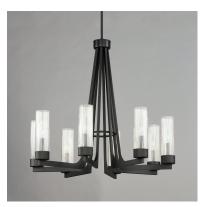

### PRODUCT DESCRIPTION

Evocative of the past and modernized for today, the Delos collection features ironwork finished in a textured Anthracite that support hefty glass columns. The glass shades are elongated to accentuate the verticality of the chandelier and the fluted glass shades diffuse the light in an interesting and subtly romantic way, giving the appearance of candlelight.

## **GLASS**

Clear Ribbed CR

#### MATERIAL

Steel + Glass