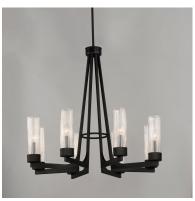

### PRODUCT DESCRIPTION

Evocative of the past and modernized for today, the Delos collection features ironwork finished in a textured Anthracite that support hefty glass columns. The glass shades are elongated to accentuate the verticality of the chandelier and the fluted glass shades diffuse the light in an interesting and subtly romantic way, giving the appearance of candlelight.

## **GLASS**

Clear Ribbed CR

#### MATERIAL

Steel + Glass