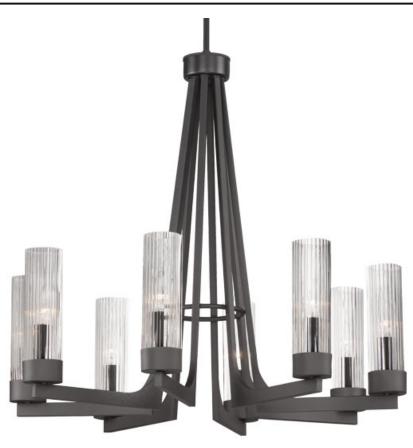

### PRODUCT DESCRIPTION

Evocative of the past and modernized for today, the Delos collection features ironwork finished in a textured Anthracite that support hefty glass columns. The glass shades are elongated to accentuate the verticality of the chandelier and the fluted glass shades diffuse the light in an interesting and subtly romantic way, giving the appearance of candlelight.

## **GLASS**

Clear Ribbed CR

#### MATERIAL

Steel + Glass